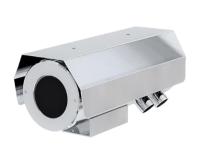

# Explosion Proof Fixed Camera Housing Integrated with 5MP 5x Optical Zoom Ventionex VX3 DNN Analytics Camera Module

SX1CH SX1CH-W

#### Main Features

Marine grade AISI316L Stainless Steel material

Ex II 2 G Ex db op pr IIC T6 Gb / Ex II 2 D Ex tb op pr IIIC T80°C Db

IP 66 / 68

Vandal-proof IK10 ratings

Option for IEEE . 802.3at PoE+

Motorized 2.7 -12.0 mm