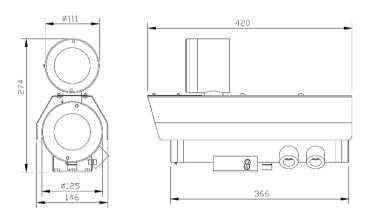

#### Outline Dimensions (mm)

**SX1CH Outline Dimensions** 

SX1CH-W Outline Dimensions

**SX1CH-LED Outline Dimensions** 

SX1CH-LEDW Outline Dimensions

SJ-SX1CH - Swivel Joints Outline Dimensions

WB-SX1CH - Wall Bracket Outline Dimensions