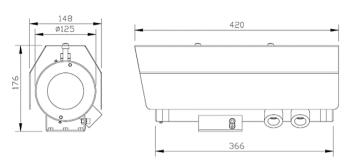

#### Outline Dimensions (mm)

**SX1CH Outline Dimensions** 

SX1CH-W Outline Dimensions

**SX1CH-LED Outline Dimensions** 

SX1CH-LEDW Outline Dimensions

SJ-SX1CH - Swivel Joints Outline Dimensions

WB-SX1CH - Wall Bracket Outline Dimensions