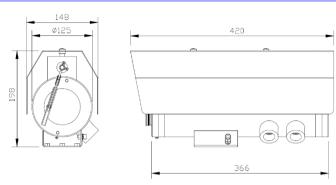

#### Outline Dimensions (mm)

**SX1CH Outline Dimensions** 

SX1CH-W Outline Dimensions

**SX1CH-LED Outline Dimensions** 

SX1CH-LEDW Outline Dimensions

SJ-SX1CH - Swivel Joints Outline Dimensions

WB-SX1CH - Wall Bracket Outline Dimensions