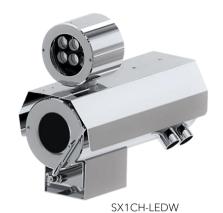

Option for LED illuminator available

### Technical Data

| General                                   |                                                                                               |  |
|-------------------------------------------|-----------------------------------------------------------------------------------------------|--|
| Certification                             | Ex II 2 G Ex db op pr IIC T6 Gb / Ex II 2 D Ex tb op pr IIIC T80°C Db                         |  |
| Protection Level                          | IP 66 / 68, TVS 6000V Lightning Protection, Surge Protection and Voltage Transient Protection |  |
| Operating Temperature                     | -40°C to 60°C                                                                                 |  |
| Relative Humidity                         | ≤95%                                                                                          |  |
| Mechanical                                |                                                                                               |  |
| Body Material                             | AISI316L Stainless Steel                                                                      |  |
| Sight Glass Material                      | Window with hardened mineral clear tempered glass                                             |  |
|                                           | Window with Germanium glass (for SX1CH-G and SX1CH-GL models)                                 |  |
| Overall Dimension (WxHxD)                 | Please refer to overall dimension drawings of each model.                                     |  |
| Internal Usable Size for Camera<br>Module | Ø80 x 155 mm                                                                                  |  |
| Cable Entry                               | 2 x M25                                                                                       |  |
| Weight                                    | Approximate 25KG                                                                              |  |
| Electrical                                |                                                                                               |  |
| Operating Voltage                         | AC110-240V (0.5A - 1.10A), 50/60Hz<br>Optional: IEEE 802.3at PoE+                             |  |
| Power Consumption                         | Max 110W (110V), Max 120W (240V)                                                              |  |
| Thermostatically Controlled<br>Heater     | T°C on: <10°C, T°C off: >10°C                                                                 |  |
| Optional                                  |                                                                                               |  |
| Wiper Mechanism                           | Available for SX1CH-W and SX1CH-LEDW model                                                    |  |
| LED Illumination                          | Up to 200 meters<br>(Available for SX1CH-LED and SX1CH-LEDW model)                            |  |
| Built in Fiber Optic Module               | Single Mode or Multi Mode (-SM or -MM model, please refer to below ordering info)             |  |
| Accessories                               |                                                                                               |  |
| Standard                                  | Sunshield, Swivel Joints                                                                      |  |
| Optional                                  | Wall Bracket                                                                                  |  |