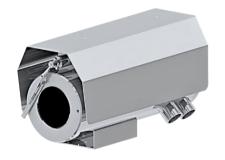

# Explosion Proof Fixed Camera Housing Integrated with 5MP 5x Optical Zoom Ventionex VX3 DNN Analytics Camera Module

SX1CH SX1CH-W

#### Main Features

Marine grade AISI316L Stainless Steel material

Ex II 2 G Ex db op pr IIC T6 Gb / Ex II 2 D Ex tb op pr IIIC T80°C Db

IP 66 / 68

Vandal-proof IK10 ratings

Option for IEEE . 802.3at PoE+

Motorized 2.7 -12.0 mm

Option for LED illuminator available