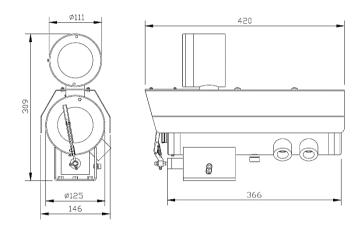

#### Outline Dimensions (mm)

**SX1CH Outline Dimensions** 

SX1CH-W Outline Dimensions

**SX1CH-LED Outline Dimensions** 

SX1CH-LEDW Outline Dimensions

SJ-SX1CH - Swivel Joints Outline Dimensions

WB-SX1CH - Wall Bracket Outline Dimensions