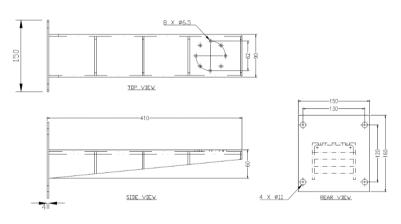

#### Outline Dimensions (mm)

**SX1CH Outline Dimensions** 

SX1CH-W Outline Dimensions

**SX1CH-LED Outline Dimensions** 

SX1CH-LEDW Outline Dimensions

SJ-SX1CH - Swivel Joints Outline Dimensions

WB-SX1CH - Wall Bracket Outline Dimensions