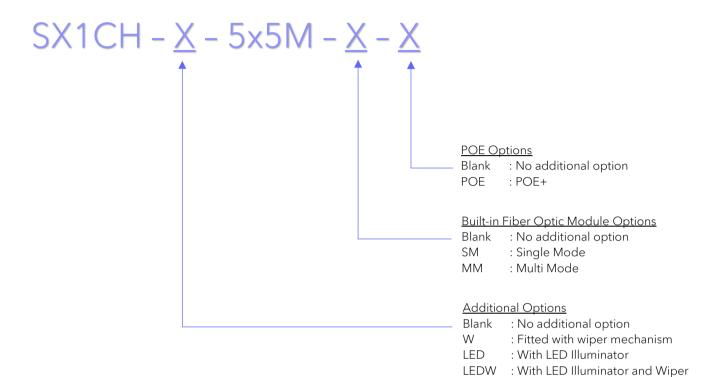

## SX1CH-5x5M Series

### Technical Data

| General                                   |                                                                                               |  |
|-------------------------------------------|-----------------------------------------------------------------------------------------------|--|
| Certification                             | Ex II 2 G Ex db op pr IIC T6 Gb / Ex II 2 D Ex tb op pr IIIC T80°C Db                         |  |
| Protection Level                          | IP 66 / 68, TVS 6000V Lightning Protection, Surge Protection and Voltage Transient Protection |  |
| Operating Temperature                     | -40°C to 60°C                                                                                 |  |
| Relative Humidity                         | ≤95%                                                                                          |  |
| Mechanical                                |                                                                                               |  |
| Body Material                             | AISI316L Stainless Steel                                                                      |  |
| Sight Glass Material                      | Window with hardened mineral clear tempered glass                                             |  |
|                                           | Window with Germanium glass (for SX1CH-G and SX1CH-GL models)                                 |  |
| Overall Dimension (WxHxD)                 | Please refer to overall dimension drawings of each model.                                     |  |
| Internal Usable Size for Camera<br>Module | Ø80 x 155 mm                                                                                  |  |
| Cable Entry                               | 2 x M25                                                                                       |  |
| Weight                                    | Approximate 25KG                                                                              |  |
| Electrical                                |                                                                                               |  |
| Operating Voltage                         | AC110-240V (0.5A - 1.10A), 50/60Hz<br>Optional: IEEE 802.3at PoE+                             |  |
| Power Consumption                         | Max 110W (110V), Max 120W (240V)                                                              |  |
| Thermostatically Controlled<br>Heater     | T°C on: <10°C, T°C off: >10°C                                                                 |  |
| Optional                                  |                                                                                               |  |
| Wiper Mechanism                           | Available for SX1CH-W and SX1CH-LEDW model                                                    |  |
| LED Illumination                          | Up to 200 meters<br>(Available for SX1CH-LED and SX1CH-LEDW model)                            |  |
| Built in Fiber Optic Module               | Single Mode or Multi Mode (-SM or -MM model, please refer to below ordering info)             |  |
| Accessories                               |                                                                                               |  |
| Standard                                  | Sunshield, Swivel Joints                                                                      |  |
| Optional                                  | Wall Bracket                                                                                  |  |