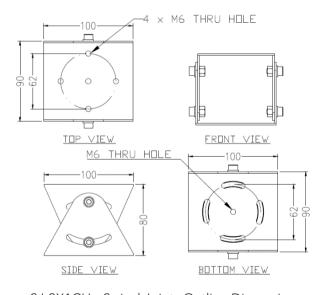

#### Outline Dimensions (mm)

**SX1CH Outline Dimensions** 

SX1CH-W Outline Dimensions

**SX1CH-LED Outline Dimensions** 

SX1CH-LEDW Outline Dimensions

SJ-SX1CH - Swivel Joints Outline Dimensions

WB-SX1CH - Wall Bracket Outline Dimensions

SJ-SX1CH : Swivel Joints