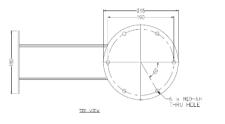

#### SS1PTZ-W Outline Dimensions

SS1PTZ-LEDW Outline Dimensions

Base View from Top

Base View from Bottom for Mounting

WB-SS1PTZ - Wall Bracket Outline **Dimensions** 

⇔.

-RG THRU HOLE