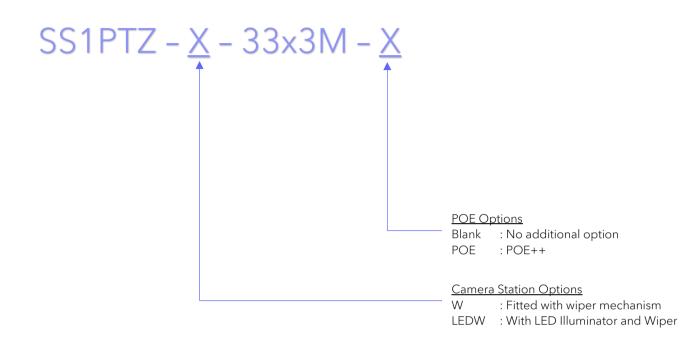

# SS1PTZ-33x3M Series

#### Stainless Steel Weatherproof PTZ Camera Station

Integrated with 3MP 33x Optical Zoom Ventionex VX1 Sony Sensor Camera Module

SS1PTZ-W

SS1PTZ-LEDW