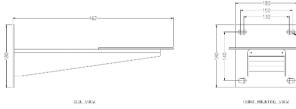

#### SS1PTZ-W Outline Dimensions

SS1PTZ-LEDW Outline Dimensions

Base View from Top

Base View from Bottom for Mounting

WB-SS1PTZ - Wall Bracket Outline **Dimensions** 

⇔.

-RG THRU HOLE