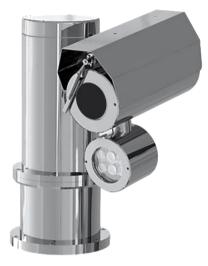

# SS1PTZ-33x3M Series

#### Stainless Steel Weatherproof PTZ Camera Station

Integrated with 3MP 33x Optical Zoom Ventionex VX1 Sony Sensor Camera Module

SS1PTZ-W

SS1PTZ-LEDW

#### Main Features

Marine grade AISI316L Stainless Steel material

IP 66 / 68

Vandal-proof IK10 ratings

Option for LED illuminator available

Option for IEEE 802.3bt PoE++ (90Watt)

3MP resolution 33x optical zoom lens