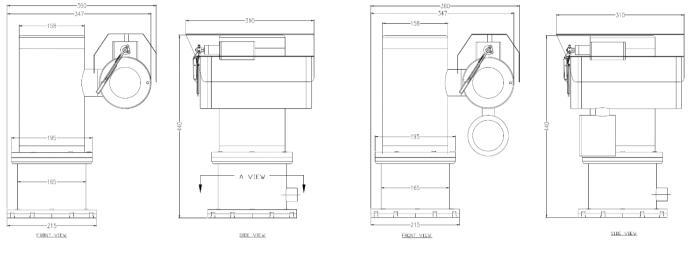

#### SS1PTZ-W Outline Dimensions

SS1PTZ-LEDW Outline Dimensions

Base View from Top

Base View from Bottom for Mounting

WB-SS1PTZ - Wall Bracket Outline **Dimensions** 

⇔.

-RG THRU HOLE