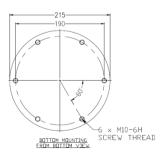

#### SS1PTZ-W Outline Dimensions

SS1PTZ-LEDW Outline Dimensions

Base View from Top

Base View from Bottom for Mounting

WB-SS1PTZ - Wall Bracket Outline **Dimensions** 

⇔.

-RG THRU HOLE