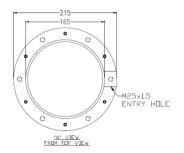

#### SS1PTZ-W Outline Dimensions

SS1PTZ-LEDW Outline Dimensions

Base View from Top

Base View from Bottom for Mounting

WB-SS1PTZ - Wall Bracket Outline **Dimensions** 

⇔.

-RG THRU HOLE