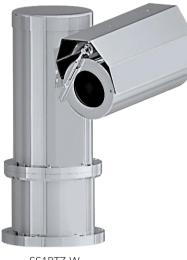

# SS1PTZ-33x3M Series

#### Stainless Steel Weatherproof PTZ Camera Station

Integrated with 3MP 33x Optical Zoom Ventionex VX1 Sony Sensor Camera Module

SS1PTZ-W

SS1PTZ-LEDW

#### Main Features

Marine grade AISI316L Stainless Steel material

IP 66 / 68

Vandal-proof IK10 ratings

Option for LED illuminator available

Option for IEEE 802.3bt PoE++ (90Watt)

3MP resolution 33x optical zoom lens