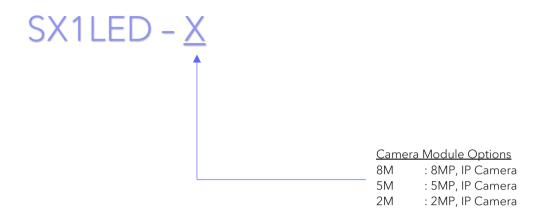

#### IP Camera/Lens

|                                     | 8MP, IP                                                                                                                                                                                                                                              | 5MP, IP                            | 2MP, IP                            |  |
|-------------------------------------|------------------------------------------------------------------------------------------------------------------------------------------------------------------------------------------------------------------------------------------------------|------------------------------------|------------------------------------|--|
| Sensor                              | 1/2.8"                                                                                                                                                                                                                                               |                                    |                                    |  |
| Focal Length                        | 2.8mm                                                                                                                                                                                                                                                |                                    |                                    |  |
| Focus                               | F1.6                                                                                                                                                                                                                                                 |                                    |                                    |  |
| Horizontal Angle of View            | 96°                                                                                                                                                                                                                                                  | 97.8°                              | 107°                               |  |
| Effective Pixels (HxV)              | 3840 x 2160                                                                                                                                                                                                                                          | 2592×1944                          | 1920 1080                          |  |
| Day/Night                           | Dual IR Cut Filter with Auto Switch                                                                                                                                                                                                                  |                                    |                                    |  |
| Illumination Requirement            | Color: 0.01Lux<br>B/W: 0.002 Lux                                                                                                                                                                                                                     | Color: 0.002Lux<br>B/W: 0.0001 Lux | Color: 0.001Lux<br>B/W: 0.0002 Lux |  |
| Supported Video<br>Analytics Events | Tripwire, Double Tripwire, Perimeter, Object Abandoned, Missing Object, Loitering, Parking, Crowd, Heatmap.  *Support detection and classification of specific target types (people or vehicle) to remove false alarm caused by animals, leaves etc. |                                    |                                    |  |