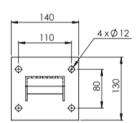

## Outline Dimensions (mm)

**SX1LED Front Dimensions** 

**SX1LED Side Dimensions** 

**SX1LED Top Dimensions** 

**SX1LED Bottom Dimensions** 

WB-SX1LED Top Dimensions