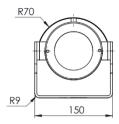

## Outline Dimensions (mm)

**SX1LED Front Dimensions** 

**SX1LED Side Dimensions** 

**SX1LED Top Dimensions** 

**SX1LED Bottom Dimensions** 

WB-SX1LED Top Dimensions