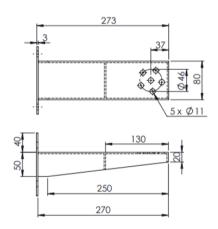

## Outline Dimensions (mm)

**SX1LED Front Dimensions** 

**SX1LED Side Dimensions** 

**SX1LED Top Dimensions** 

**SX1LED Bottom Dimensions** 

WB-SX1LED Top Dimensions