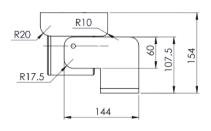

## Outline Dimensions (mm)

**SX1LED Front Dimensions** 

**SX1LED Side Dimensions** 

**SX1LED Top Dimensions** 

**SX1LED Bottom Dimensions** 

WB-SX1LED Top Dimensions