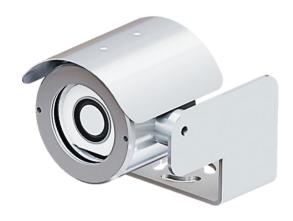

# **SX1LED Series**

## **Explosion Proof Small Camera Housing**

#### Main Features

Marine grade AISI316L Stainless Steel material

Ex II 2 G Ex db op pr IIC T6 Gb / Ex II 2 D Ex tb op pr IIIC T80°C Db

IP 66 / 68

Operating Temperature -40°C to 60°C

Possible to integrate with different type of 3rd party camera module

Vandal-proof IK10 ratings