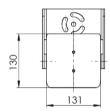

## Outline Dimensions (mm)

**SX1LED Front Dimensions** 

**SX1LED Side Dimensions** 

**SX1LED Top Dimensions** 

**SX1LED Bottom Dimensions** 

WB-SX1LED Top Dimensions

# **Optional Accessories**

WB-SX1LED : Wall Bracket for Small Camera Housing