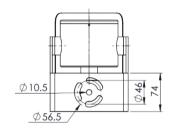

## Outline Dimensions (mm)

**SX1LED Front Dimensions** 

**SX1LED Side Dimensions** 

**SX1LED Top Dimensions** 

**SX1LED Bottom Dimensions** 

WB-SX1LED Top Dimensions

## **Standard Accessories**

SCH-SX1LED : Sunshield for Small Camera Housing