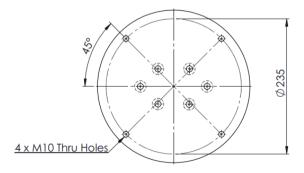

#### Outline Dimensions (mm)

#### SS1PTZ-G Outline Dimensions

WB-SS1PTZ - Wall Bracket Outline Dimensions

SS1PTZ-GL Outline Dimensions

PTA-SS1PTZ - Pole Top Mounting Adapter Outline Dimensions

GL : Large Diameter (143 mm) with Germanium Window and Front Guard