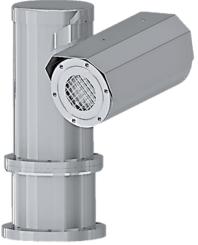

Options for thermal camera available

\*Analog camera and other camera module options are available upon request.

\*Thermal camera options are available for G model. Please contact us for the details

#### SS1PTZ-G Outline Dimensions

WB-SS1PTZ - Wall Bracket Outline Dimensions

SS1PTZ-GL Outline Dimensions

PTA-SS1PTZ - Pole Top Mounting Adapter Outline Dimensions

GL : Large Diameter (143 mm) with Germanium Window and Front Guard