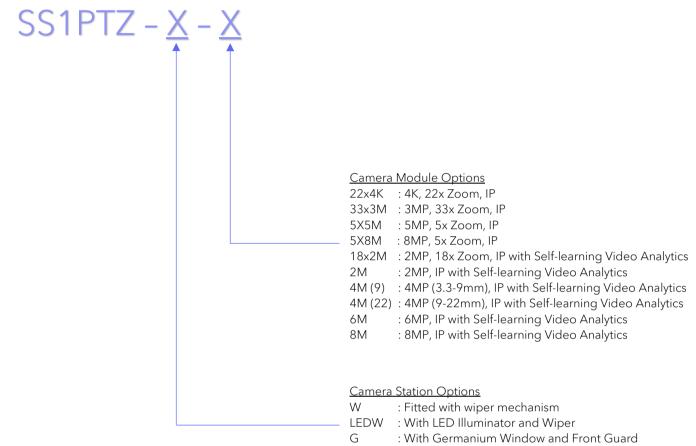

# **SS1PTZ Series**

Stainless Steel Weatherproof PTZ Camera Station

SS1PTZ-W

SS1PTZ-LEDW

SS1PTZ-G

#### IP Camera/Lens

|                                           | 4K, 22x                                                                                                                                                                                                                                                                                                                                                                                                                                                                                                                                                                                                                                                                                                                                                                                                                                                                                                                                                                                                                                                                                                                                                                                                                                                                                                                                                                                                                                                                                                                                                                                                                                                                                                                                                                                                                                                                                                                                                                                                                                                                                                                                                                                                                                                                                                                                                                                                                                                                                                                                                                              | 3MP,                   | 5MP,                                         | 8MP,                                                                                                                                                                                                           | Self-learning Video Analytics Range   |                                        |                                       |                                        |                                           |           |  |
|-------------------------------------------|--------------------------------------------------------------------------------------------------------------------------------------------------------------------------------------------------------------------------------------------------------------------------------------------------------------------------------------------------------------------------------------------------------------------------------------------------------------------------------------------------------------------------------------------------------------------------------------------------------------------------------------------------------------------------------------------------------------------------------------------------------------------------------------------------------------------------------------------------------------------------------------------------------------------------------------------------------------------------------------------------------------------------------------------------------------------------------------------------------------------------------------------------------------------------------------------------------------------------------------------------------------------------------------------------------------------------------------------------------------------------------------------------------------------------------------------------------------------------------------------------------------------------------------------------------------------------------------------------------------------------------------------------------------------------------------------------------------------------------------------------------------------------------------------------------------------------------------------------------------------------------------------------------------------------------------------------------------------------------------------------------------------------------------------------------------------------------------------------------------------------------------------------------------------------------------------------------------------------------------------------------------------------------------------------------------------------------------------------------------------------------------------------------------------------------------------------------------------------------------------------------------------------------------------------------------------------------------|------------------------|----------------------------------------------|----------------------------------------------------------------------------------------------------------------------------------------------------------------------------------------------------------------|---------------------------------------|----------------------------------------|---------------------------------------|----------------------------------------|-------------------------------------------|-----------|--|
|                                           | Zoom, IP                                                                                                                                                                                                                                                                                                                                                                                                                                                                                                                                                                                                                                                                                                                                                                                                                                                                                                                                                                                                                                                                                                                                                                                                                                                                                                                                                                                                                                                                                                                                                                                                                                                                                                                                                                                                                                                                                                                                                                                                                                                                                                                                                                                                                                                                                                                                                                                                                                                                                                                                                                             | 33x Zoom,<br>IP        | 5x Zoom,<br>IP                               | 5x Zoom, IP                                                                                                                                                                                                    | 2MP, 18x<br>Zoom, IP                  | 2MP, IP                                | 4MP (9), IP                           | 4MP<br>(22), IP                        | 6MP, IP                                   | 8MP, IP   |  |
| Sensor                                    | 1/1.8"                                                                                                                                                                                                                                                                                                                                                                                                                                                                                                                                                                                                                                                                                                                                                                                                                                                                                                                                                                                                                                                                                                                                                                                                                                                                                                                                                                                                                                                                                                                                                                                                                                                                                                                                                                                                                                                                                                                                                                                                                                                                                                                                                                                                                                                                                                                                                                                                                                                                                                                                                                               | 1/2.8"                 | 1/2.8"                                       | 1/2.8"                                                                                                                                                                                                         | 1/2.8"                                |                                        |                                       | 1/1.8"                                 |                                           |           |  |
| Focal Length<br>(mm)                      | 6.4 - 138.5                                                                                                                                                                                                                                                                                                                                                                                                                                                                                                                                                                                                                                                                                                                                                                                                                                                                                                                                                                                                                                                                                                                                                                                                                                                                                                                                                                                                                                                                                                                                                                                                                                                                                                                                                                                                                                                                                                                                                                                                                                                                                                                                                                                                                                                                                                                                                                                                                                                                                                                                                                          | 4.6 - 152.0            | 2.7 - 13.5                                   | 2.7 - 13.5                                                                                                                                                                                                     | 4.7 - 84.6                            | 3.3 - 9                                | 3.3 - 9                               | 9 - 22                                 | 4.9 - 8                                   | 4.9-8     |  |
| Focus                                     | F1.5                                                                                                                                                                                                                                                                                                                                                                                                                                                                                                                                                                                                                                                                                                                                                                                                                                                                                                                                                                                                                                                                                                                                                                                                                                                                                                                                                                                                                                                                                                                                                                                                                                                                                                                                                                                                                                                                                                                                                                                                                                                                                                                                                                                                                                                                                                                                                                                                                                                                                                                                                                                 | F1.6                   | F1.6                                         | F1.6                                                                                                                                                                                                           | F1.6                                  | F1.3                                   | F1.3                                  | F1.6                                   | F1.8                                      |           |  |
| Horizontal<br>Angle of<br>View            | 3° - 64°                                                                                                                                                                                                                                                                                                                                                                                                                                                                                                                                                                                                                                                                                                                                                                                                                                                                                                                                                                                                                                                                                                                                                                                                                                                                                                                                                                                                                                                                                                                                                                                                                                                                                                                                                                                                                                                                                                                                                                                                                                                                                                                                                                                                                                                                                                                                                                                                                                                                                                                                                                             | 3° - 52°               | 103.4° -<br>23.8°                            | 102.7°~29°                                                                                                                                                                                                     | 4.1° - 60°                            | 34° - 99°                              | 34° - 92°                             | 14° - 31°                              | 52° - 92°                                 | 52° - 92° |  |
| Effective<br>Pixels (HxV)                 | 3864 x<br>2180                                                                                                                                                                                                                                                                                                                                                                                                                                                                                                                                                                                                                                                                                                                                                                                                                                                                                                                                                                                                                                                                                                                                                                                                                                                                                                                                                                                                                                                                                                                                                                                                                                                                                                                                                                                                                                                                                                                                                                                                                                                                                                                                                                                                                                                                                                                                                                                                                                                                                                                                                                       | 2065 x<br>1553         | 2592 ×<br>1944                               | 3840x2160                                                                                                                                                                                                      | 1920 x                                | 1920 x 1080 2560 x 1440                |                                       | 3200 x<br>1800                         | 3840 x<br>2160                            |           |  |
| Day/Night                                 |                                                                                                                                                                                                                                                                                                                                                                                                                                                                                                                                                                                                                                                                                                                                                                                                                                                                                                                                                                                                                                                                                                                                                                                                                                                                                                                                                                                                                                                                                                                                                                                                                                                                                                                                                                                                                                                                                                                                                                                                                                                                                                                                                                                                                                                                                                                                                                                                                                                                                                                                                                                      | emovable IR-<br>filter | Dual IR Cut<br>Filter with<br>Auto<br>Switch | Dual IR Cut<br>Filter with<br>Auto Switch                                                                                                                                                                      | Automatic, Manual                     |                                        |                                       |                                        |                                           |           |  |
| Illumination<br>Requirement               |                                                                                                                                                                                                                                                                                                                                                                                                                                                                                                                                                                                                                                                                                                                                                                                                                                                                                                                                                                                                                                                                                                                                                                                                                                                                                                                                                                                                                                                                                                                                                                                                                                                                                                                                                                                                                                                                                                                                                                                                                                                                                                                                                                                                                                                                                                                                                                                                                                                                                                                                                                                      | 0.04Lux<br>002Lux      | Color:<br>0.001Lux<br>B/W: 0Lux<br>with IR   | Color:<br>0.01Lux@<br>(F1.6, ACG<br>ON), B/W:<br>0Lux with IR                                                                                                                                                  | Color:<br>0.039Lux<br>B/W:<br>0.02Lux | Color:<br>0.027Lux<br>B/W:<br>0.014Lux | Color:<br>0.03Lux<br>B/W:<br>0.015Lux | Color:<br>0.058Lux<br>B/W:<br>0.029Lux | 58Lux Color: 0.055Lux   /W: B/W: 0.028Lux |           |  |
| Supported<br>Video<br>Analytics<br>Events | Motion Detection,<br>Tampering<br>Motion Detection,<br>Tampering<br>Mo |                        |                                              | Objects in Area, Loitering, Crossing Beam, Object Appears or Enters Area,<br>Object Not Present in Area, Objects Enter Area, Objects Leave Area, Object<br>Stops in Area, Direction Violated, Tamper Detection |                                       |                                        |                                       |                                        |                                           |           |  |

\*Analog camera and other camera module options are available upon request.

\*Thermal camera options are available for G model. Please contact us for the details