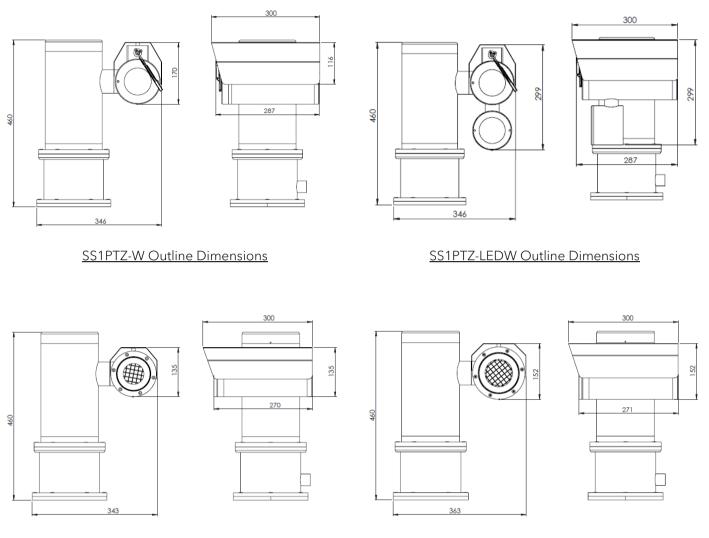

#### Outline Dimensions (mm)

#### SS1PTZ-G Outline Dimensions

WB-SS1PTZ - Wall Bracket Outline Dimensions

SS1PTZ-GL Outline Dimensions

PTA-SS1PTZ - Pole Top Mounting Adapter Outline Dimensions

GL : Large Diameter (143 mm) with Germanium Window and Front Guard