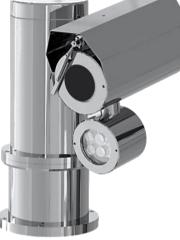

# **SS1PTZ Series**

Stainless Steel Weatherproof PTZ Camera Station

SS1PTZ-W

SS1PTZ-LEDW

SS1PTZ-G

#### Main Features

Marine grade AISI316L Stainless Steel material

IP 66 / 68

Vandal-proof IK10 ratings

Option for LED illuminator available

Possible to integrate with different type of 3<sup>rd</sup> party camera module

Options for thermal camera available