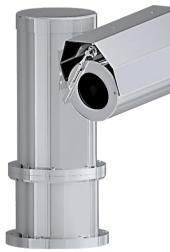

# **SS1PTZ Series**

Stainless Steel Weatherproof PTZ Camera Station

SS1PTZ-W

SS1PTZ-LEDW

SS1PTZ-G

#### Main Features

Marine grade AISI316L Stainless Steel material

IP 66 / 68

Vandal-proof IK10 ratings

Option for LED illuminator available

Possible to integrate with different type of 3<sup>rd</sup> party camera module