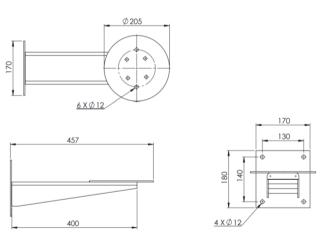

### **Optional Accessories**

WB-SS1PTZ SPT-SS1PTZ PTA-SS1PTZ

- : Wall Bracket
- : Sunshield for Pan & Tilt Body
- : Pole Top Mounting Adapter