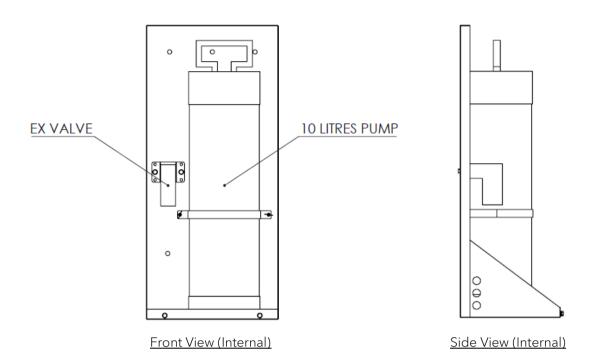

#### Main Features

Stainless Steel 316L material frame construction

Ex II 2G Ex db IIC T6 Gb / Ex II 2D Ex tb IIIC T80°C Db

Operating Temperature -40°C to 60°C

10 liters washer fluid capacity

20 meters maximum pumping head height

### Technical Data

| General                      |                                                                                                                                                        |
|------------------------------|--------------------------------------------------------------------------------------------------------------------------------------------------------|
| Solenoid Valve Certification | Ex db IIC T6 or T5 or T4 Gb / Ex tb IIIC T80°C or T85°C or T130°C Db, IP66/IP67 (options for other certification type of solenoid valve are available) |
| Operating Temperature        | -60°C ≤ Ta ≤ $+65$ °C or $+80$ °C or $+100$ °C (refer to the above T class ratings)                                                                    |
| Mechanical                   |                                                                                                                                                        |
| Material                     | Stainless Steel 316L frame construction                                                                                                                |
| Tank Capacity                | 10 liters                                                                                                                                              |
| Operating Pressure           | Maximum 4.5 bar                                                                                                                                        |
| Pump Head Height             | Maximum 20 meters                                                                                                                                      |
| Overall Dimension (WxHxD)    | 344 × 820 × 260mm                                                                                                                                      |
| Weight (empty)               | 12kg                                                                                                                                                   |
| Electrical                   |                                                                                                                                                        |
| Operating Voltage            | 24VUC (universal current, AC and DC) (options for 110VAC or 230VAC upon request)                                                                       |
| Power Consumption            | 10W max                                                                                                                                                |