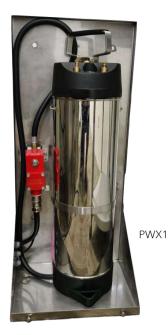

# **PWX1 Series**

## Explosion Proof Stainless Steel Pressurized Washer System

#### Main Features

Stainless Steel 316L material frame construction

Ex II 2G Ex db IIC T6 Gb / Ex II 2D Ex tb IIIC T80°C Db

Operating Temperature -40°C to 60°C

10 liters washer fluid capacity

20 meters maximum pumping head height

### Technical Data

| General                      |                                                                                                                                                        |
|------------------------------|--------------------------------------------------------------------------------------------------------------------------------------------------------|
| Solenoid Valve Certification | Ex db IIC T6 or T5 or T4 Gb / Ex tb IIIC T80°C or T85°C or T130°C Db, IP66/IP67 (options for other certification type of solenoid valve are available) |
| Operating Temperature        | -60°C ≤ Ta ≤ $+65$ °C or $+80$ °C or $+100$ °C (refer to the above T class ratings)                                                                    |
| Mechanical                   |                                                                                                                                                        |
| Material                     | Stainless Steel 316L frame construction                                                                                                                |
| Tank Capacity                | 10 liters                                                                                                                                              |
| Operating Pressure           | Maximum 4.5 bar                                                                                                                                        |
| Pump Head Height             | Maximum 20 meters                                                                                                                                      |
| Overall Dimension (WxHxD)    | 344 × 820 × 260mm                                                                                                                                      |
| Weight (empty)               | 12kg                                                                                                                                                   |
| Electrical                   |                                                                                                                                                        |
| Operating Voltage            | 24VUC (universal current, AC and DC) (options for 110VAC or 230VAC upon request)                                                                       |
| Power Consumption            | 10W max                                                                                                                                                |