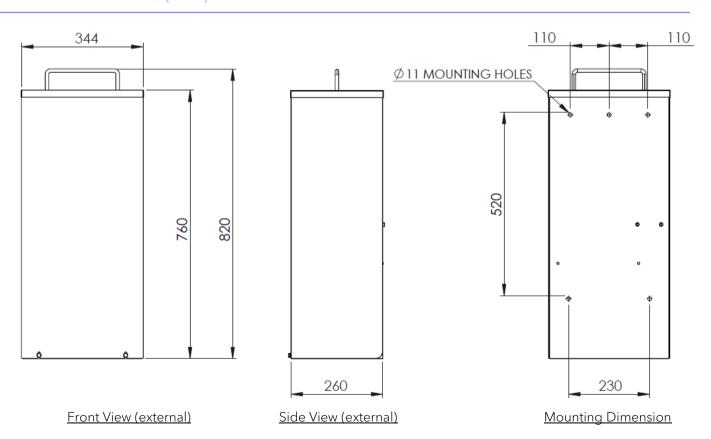

### Technical Data

| General                      |                                                                                                                                                        |
|------------------------------|--------------------------------------------------------------------------------------------------------------------------------------------------------|
| Solenoid Valve Certification | Ex db IIC T6 or T5 or T4 Gb / Ex tb IIIC T80°C or T85°C or T130°C Db, IP66/IP67 (options for other certification type of solenoid valve are available) |
| Operating Temperature        | -60°C ≤ Ta ≤ $+65$ °C or $+80$ °C or $+100$ °C (refer to the above T class ratings)                                                                    |
| Mechanical                   |                                                                                                                                                        |
| Material                     | Stainless Steel 316L frame construction                                                                                                                |
| Tank Capacity                | 10 liters                                                                                                                                              |
| Operating Pressure           | Maximum 4.5 bar                                                                                                                                        |
| Pump Head Height             | Maximum 20 meters                                                                                                                                      |
| Overall Dimension (WxHxD)    | 344 × 820 × 260mm                                                                                                                                      |
| Weight (empty)               | 12kg                                                                                                                                                   |
| Electrical                   |                                                                                                                                                        |
| Operating Voltage            | 24VUC (universal current, AC and DC) (options for 110VAC or 230VAC upon request)                                                                       |
| Power Consumption            | 10W max                                                                                                                                                |

## Outline Dimensions (mm)

Model & Ordering Code

PWX1 - 316L