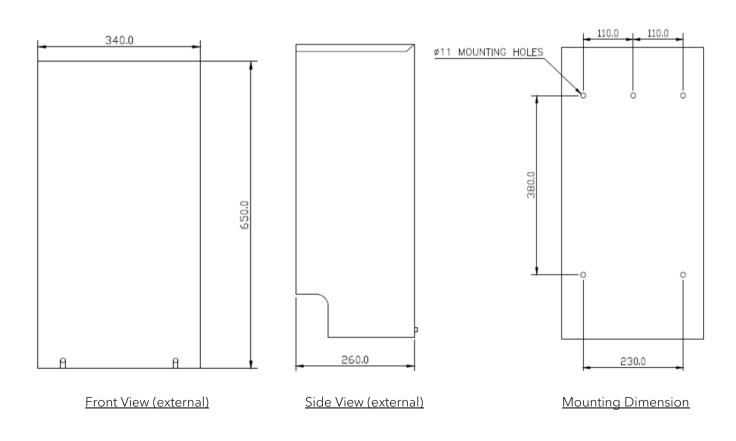

#### Technical Data

| General                      |                                                                                                                                                        |
|------------------------------|--------------------------------------------------------------------------------------------------------------------------------------------------------|
| Solenoid Valve Certification | ATEX Ex d IIC T6 or T5 or T4 Gb / Ex tb IIIC T80°C or 95°C or T130°C Db, IP66<br>(options for other certification type of solenoid valve are available |
| Operating Temperature        | $-40^{\circ}C \le Ta \le +35^{\circ}C$ or $+50^{\circ}C$ or $+60^{\circ}C$ (refer to the above T class ratings)                                        |
| Mechanical                   |                                                                                                                                                        |
| Material                     | Stainless Steel 316L frame construction                                                                                                                |
| Tank Capacity                | 10 liters                                                                                                                                              |
| Operating Pressure           | Maximum 4.5 bar                                                                                                                                        |
| Pump Head Height             | Maximum 20 meters                                                                                                                                      |
| Overall Dimension (WxHxD)    | 340 × 650 × 260mm                                                                                                                                      |
| Weight (empty)               | 12kg                                                                                                                                                   |
| Electrical                   |                                                                                                                                                        |
| Operating Voltage            | 24VUC (universal current, AC and DC)<br>(options for 110VAC or 230VAC upon request)                                                                    |
| Power Consumption            | 10W max                                                                                                                                                |

### Outline Dimensions (mm)