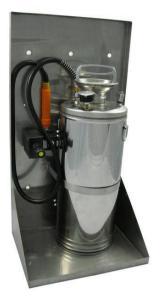

# PWX1

Ex Stainless Steel Pressurized Washer System

#### Main Features

Stainless Steel 316L material frame construction

10 liters washer fluid capacity

Design for ease of installation and maintenance

20 meters maximum pumping head height

Operating Temperature -40°C to 60°C

#### Technical Data

| General                      |                                                                                                                                                        |
|------------------------------|--------------------------------------------------------------------------------------------------------------------------------------------------------|
| Solenoid Valve Certification | ATEX Ex d IIC T6 or T5 or T4 Gb / Ex tb IIIC T80°C or 95°C or T130°C Db, IP66<br>(options for other certification type of solenoid valve are available |
| Operating Temperature        | $-40^{\circ}C \le Ta \le +35^{\circ}C$ or $+50^{\circ}C$ or $+60^{\circ}C$ (refer to the above T class ratings)                                        |
| Mechanical                   |                                                                                                                                                        |
| Material                     | Stainless Steel 316L frame construction                                                                                                                |
| Tank Capacity                | 10 liters                                                                                                                                              |
| Operating Pressure           | Maximum 4.5 bar                                                                                                                                        |
| Pump Head Height             | Maximum 20 meters                                                                                                                                      |
| Overall Dimension (WxHxD)    | 340 × 650 × 260mm                                                                                                                                      |
| Weight (empty)               | 12kg                                                                                                                                                   |
| Electrical                   |                                                                                                                                                        |
| Operating Voltage            | 24VUC (universal current, AC and DC)<br>(options for 110VAC or 230VAC upon request)                                                                    |
| Power Consumption            | 10W max                                                                                                                                                |