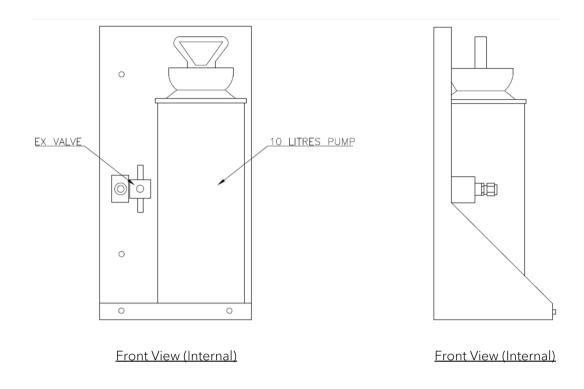

#### Main Features

Stainless Steel 316L material frame construction

10 liters washer fluid capacity

Design for ease of installation and maintenance

20 meters maximum pumping head height

Operating Temperature -40°C to 60°C

#### Technical Data

| General                      |                                                                                                                                                        |
|------------------------------|--------------------------------------------------------------------------------------------------------------------------------------------------------|
| Solenoid Valve Certification | ATEX Ex d IIC T6 or T5 or T4 Gb / Ex tb IIIC T80°C or 95°C or T130°C Db, IP66<br>(options for other certification type of solenoid valve are available |
| Operating Temperature        | $-40^{\circ}C \le Ta \le +35^{\circ}C$ or $+50^{\circ}C$ or $+60^{\circ}C$ (refer to the above T class ratings)                                        |
| Mechanical                   |                                                                                                                                                        |
| Material                     | Stainless Steel 316L frame construction                                                                                                                |
| Tank Capacity                | 10 liters                                                                                                                                              |
| Operating Pressure           | Maximum 4.5 bar                                                                                                                                        |
| Pump Head Height             | Maximum 20 meters                                                                                                                                      |
| Overall Dimension (WxHxD)    | 340 × 650 × 260mm                                                                                                                                      |
| Weight (empty)               | 12kg                                                                                                                                                   |
| Electrical                   |                                                                                                                                                        |
| Operating Voltage            | 24VUC (universal current, AC and DC)<br>(options for 110VAC or 230VAC upon request)                                                                    |
| Power Consumption            | 10W max                                                                                                                                                |