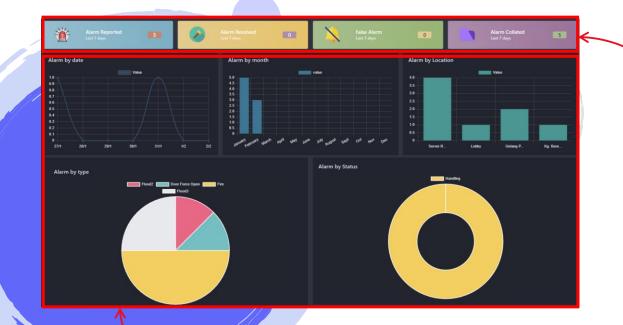

Analytics for Overall Security & Safety Complete visibility, audit trail & trend analysis of entire

security operation