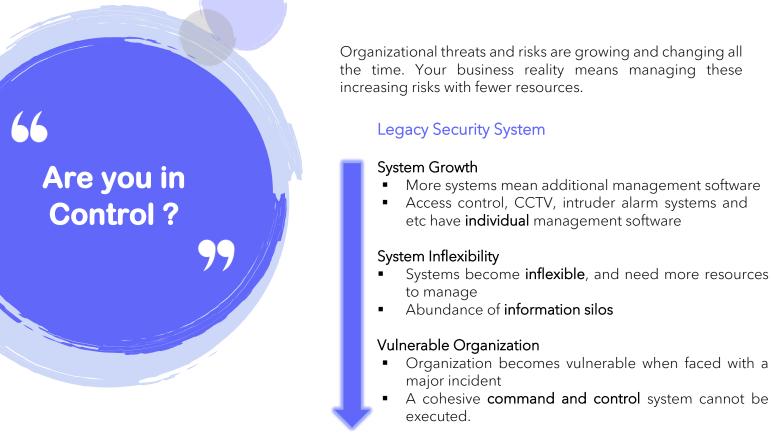

In short, with a legacy security system, your ability to plan, perform, measure and report in an integrated and proactive way, go unsupported.