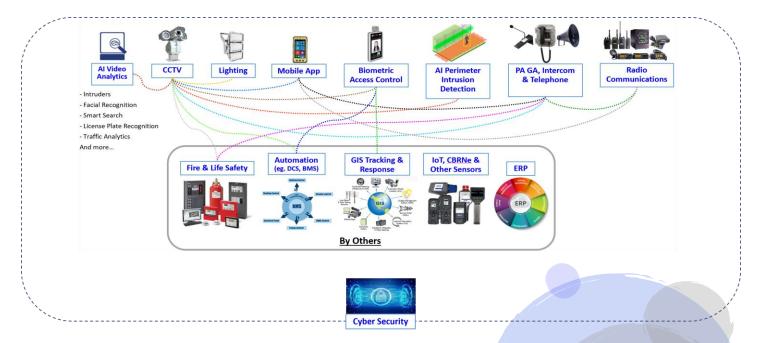

## **Unified Intelligent Platform**

Ventione

Today, more than ever, your ability to deliver relies heavily on the quality, integration, and flexibility of your technology. Below image shown is the example of typical system site operations.