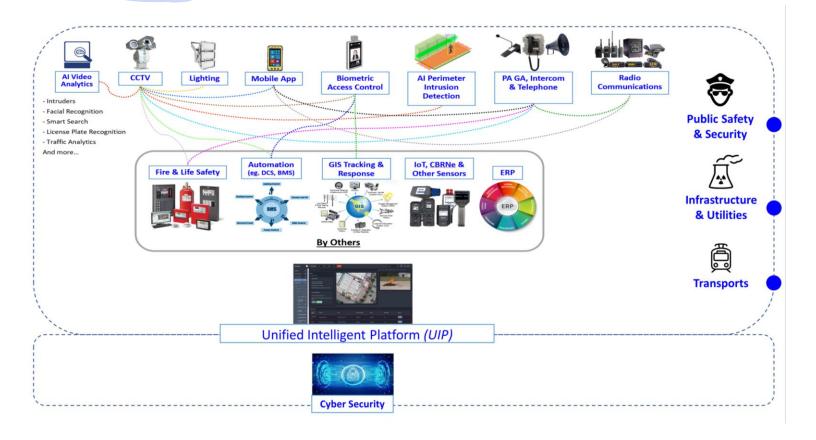

### Our solution

Unified Intelligent Platform is a middleware software that provides a platform and applications, designed to integrate multiple unconnected security applications and devices and control them through one comprehensive user interface.

It **collects and correlates events** from existing disparate security devices and information systems to empower personnel to identify and **proactively resolve situations**.