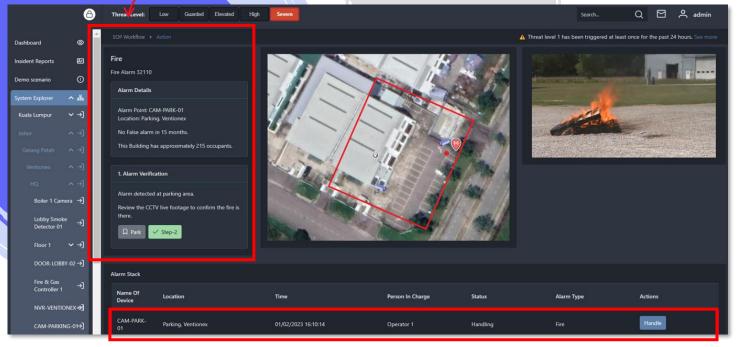

#### Raise Situational Awareness

Provides operators with real-time Situational Awareness through standard operating procedures (SOP) with step-by-step process guidance, ensuring alarms/threats are managed effectively and efficiently.

#### Alarm Handling

The alarm stack UI shows a prioritized list of active alarms to be handled by operator

Workflow and Process Guidance Designer Complete SOP, Workflow and Alarm Rules customization are in the hand of end user.