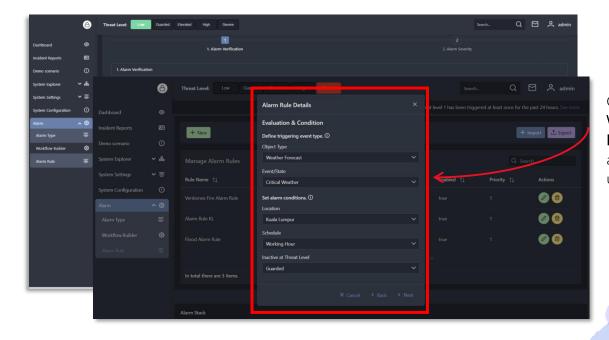

## **Unified Intelligent Platform**

Ventione

Today, more than ever, your ability to deliver relies heavily on the quality, integration, and flexibility of your technology. Below image shown is the example of typical system site operations.

#### Alarm Handling

The alarm stack UI shows a prioritized list of active alarms to be handled by operator

Workflow and Process Guidance Designer Complete SOP, Workflow and Alarm Rules customization are in the hand of end user.