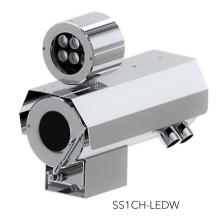

Option for IEEE 802.3at PoE+

Options for LED illuminator available

## Technical Data

| General                                   |                                                                   |  |
|-------------------------------------------|-------------------------------------------------------------------|--|
| Ingress Protection                        | IP 66 / 68                                                        |  |
| Operating Temperature                     | -40°C to 60°C                                                     |  |
| Relative Humidity                         | ≤95%                                                              |  |
| Mechanical                                |                                                                   |  |
| Body Material                             | AISI316L Stainless Steel                                          |  |
| Sight Glass Material                      | Window with hardened mineral clear tempered glass                 |  |
|                                           | Window with Germanium glass (for SS1CH-G and SS1CH-GL models)     |  |
| Overall Dimension (WxHxD)                 | Please refer to overall dimension drawings of each model.         |  |
| Internal Usable Size for Camera<br>Module | Ø105 x 250 mm                                                     |  |
| Cable Entry                               | 2 x M25                                                           |  |
| Weight                                    | Approximate 20KG                                                  |  |
| Electrical                                |                                                                   |  |
| Operating Voltage                         | AC110-240V (0.5A - 1.10A), 50/60Hz<br>Optional: IEEE 802.3at PoE+ |  |
| Power Consumption                         | Max 110W (110V), Max 120W (240V)                                  |  |
| Thermostatically Controlled Heater        | T°C on: <10°C, T°C off: >10°C                                     |  |
| Optional                                  |                                                                   |  |
| Wiper Mechanism                           | Available for SS1CH-W and SS1CH-LEDW model                        |  |
| LED Illumination                          | Up to 200 meters (Available for SS1CH-LED and SS1CH-LEDW model)   |  |
| Accessories                               |                                                                   |  |
| Standard                                  | Sunshield, Swivel Joints                                          |  |
| Optional                                  | Wall Bracket                                                      |  |