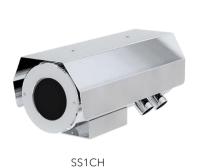

## SS1CH-5x5M Series

Stainless Steel Weatherproof Fixed Camera Housing

Integrated with 5MP 5x Optical Zoom Ventionex VX2-B5Y01 Analytics Camera Module

#### Main Features

Marine grade AISI316L Stainless Steel material

Operating Temperature -40°C to 60°C

IP 66 / 68

Vandal-proof IK10 ratings

Motorized 2.7 - 13.5mm

Advanced VCA -Detection and classification of specific target types (people or vehicle)