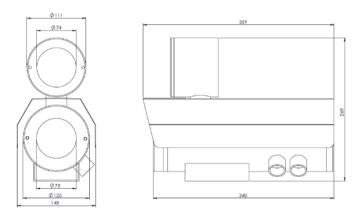

## Outline Dimensions (mm)

SS1CH Outline Dimensions

SS1CH-W Outline Dimensions

SS1CH-LED Outline Dimensions

SS1CH-LEDW Outline Dimensions

SJ-SS1CH - Swivel Joints Outline Dimensions

WB-SS1CH - Wall Bracket Outline Dimensions