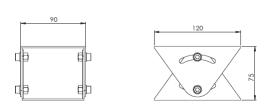

## Outline Dimensions (mm)

SS1CH Outline Dimensions

SS1CH-W Outline Dimensions

SS1CH-LED Outline Dimensions

SS1CH-LEDW Outline Dimensions

SJ-SS1CH - Swivel Joints Outline Dimensions

WB-SS1CH - Wall Bracket Outline Dimensions

## Standard Accessories

SCH-SS1CH : Sunshield for Camera Housing (for SS1 series without LED illuminator)

SCH-SS1CH-LED: Sunshield for Camera Housing with LED illuminator (for SS1CH-LED and SS1CH-LEDW)

SJ-SS1CH : Swivel Joints