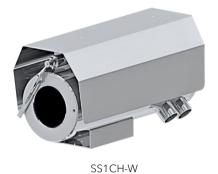

## Technical Data

| General                                   |                                                                   |  |
|-------------------------------------------|-------------------------------------------------------------------|--|
| Ingress Protection                        | IP 66 / 68                                                        |  |
| Operating Temperature                     | -40°C to 60°C                                                     |  |
| Relative Humidity                         | ≤95%                                                              |  |
| Mechanical                                |                                                                   |  |
| Body Material                             | AISI316L Stainless Steel                                          |  |
| Sight Glass Material                      | Window with hardened mineral clear tempered glass                 |  |
|                                           | Window with Germanium glass (for SS1CH-G and SS1CH-GL models)     |  |
| Overall Dimension (WxHxD)                 | Please refer to overall dimension drawings of each model.         |  |
| Internal Usable Size for Camera<br>Module | Ø105 x 250 mm                                                     |  |
| Cable Entry                               | 2 x M25                                                           |  |
| Weight                                    | Approximate 20KG                                                  |  |
| Electrical                                |                                                                   |  |
| Operating Voltage                         | AC110-240V (0.5A - 1.10A), 50/60Hz<br>Optional: IEEE 802.3at PoE+ |  |
| Power Consumption                         | Max 110W (110V), Max 120W (240V)                                  |  |
| Thermostatically Controlled Heater        | T°C on: <10°C, T°C off: >10°C                                     |  |
| Optional                                  |                                                                   |  |
| Wiper Mechanism                           | Available for SS1CH-W and SS1CH-LEDW model                        |  |
| LED Illumination                          | Up to 200 meters (Available for SS1CH-LED and SS1CH-LEDW model)   |  |
| Accessories                               |                                                                   |  |
| Standard                                  | Sunshield, Swivel Joints                                          |  |
| Optional                                  | Wall Bracket                                                      |  |