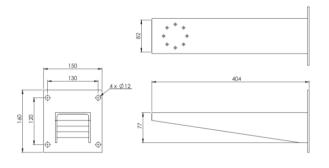

## Outline Dimensions (mm)

SS1CH Outline Dimensions

SS1CH-W Outline Dimensions

SS1CH-LED Outline Dimensions

SS1CH-LEDW Outline Dimensions

SJ-SS1CH - Swivel Joints Outline Dimensions

WB-SS1CH - Wall Bracket Outline Dimensions

# **Optional Accessories**

WB-SS1CH : Wall Bracket