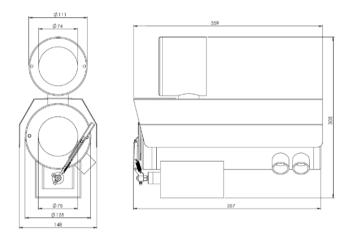

## Outline Dimensions (mm)

SS1CH Outline Dimensions

SS1CH-W Outline Dimensions

SS1CH-LED Outline Dimensions

SS1CH-LEDW Outline Dimensions

SJ-SS1CH - Swivel Joints Outline Dimensions

WB-SS1CH - Wall Bracket Outline Dimensions