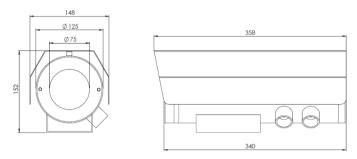

## Outline Dimensions (mm)

SS1CH Outline Dimensions

SS1CH-W Outline Dimensions

SS1CH-LED Outline Dimensions

SS1CH-LEDW Outline Dimensions

SJ-SS1CH - Swivel Joints Outline Dimensions

WB-SS1CH - Wall Bracket Outline Dimensions