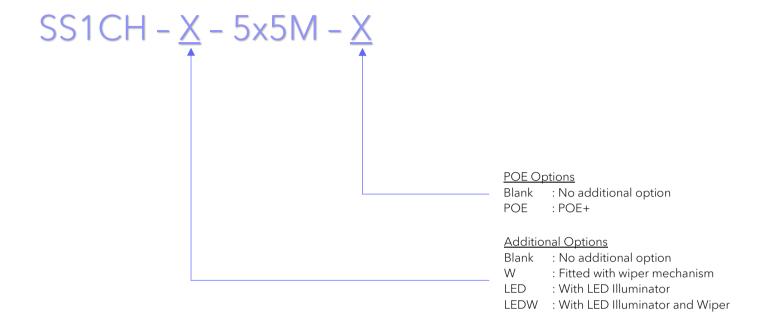

|
| Advanced Video Analytics | Tripwire, Double Tripwire, Perimeter, Running, Heatmap, Loitering, Object Abandoned, Missing Object, Parking, Crowd                     |
|                          | *Support detection and classification of specific target types (people or vehicle) to remove false alarm caused by animals, leaves etc. |

<sup>\*</sup>Analog camera and other camera module options are available upon request.

<sup>\*</sup>Thermal camera options are available for G model. Please contact us for the details



## Outline Dimensions (mm)



SS1CH Outline Dimensions



SS1CH-W Outline Dimensions



SS1CH-LED Outline Dimensions



SS1CH-LEDW Outline Dimensions



SJ-SS1CH - Swivel Joints Outline Dimensions



WB-SS1CH - Wall Bracket Outline Dimensions





## Standard Accessories

SCH-SS1CH : Sunshield for Camera Housing (for SS1 series without LED illuminator)

SCH-SS1CH-LED: Sunshield for Camera Housing with LED illuminator (for SS1CH-LED and SS1CH-LEDW)

SJ-SS1CH : Swivel Joints

# **Optional Accessories**

WB-SS1CH : Wall Bracket