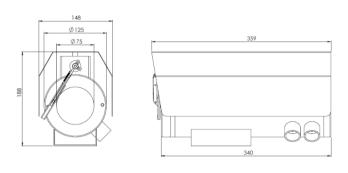

## Outline Dimensions (mm)

SS1CH Outline Dimensions

SS1CH-W Outline Dimensions

SS1CH-LED Outline Dimensions

SS1CH-LEDW Outline Dimensions

SJ-SS1CH - Swivel Joints Outline Dimensions

WB-SS1CH - Wall Bracket Outline Dimensions