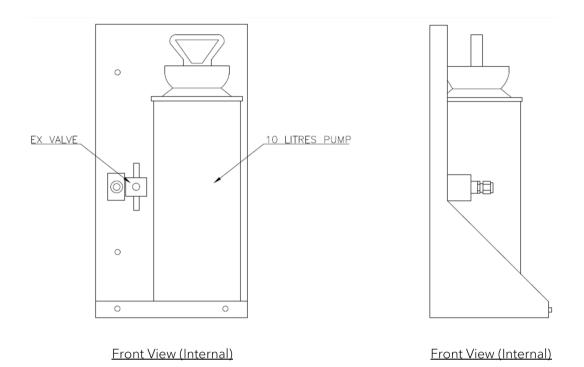

#### Main Features

Stainless Steel 316L material frame construction

Ex II 2G Ex db IIC T6 Gb / Ex II 2D Ex tb IIIC T80°C Db

Operating
Temperature -40°C to
60°C

10 liters washer fluid capacity

20 meters maximum pumping head height

### Technical Data

| General                      |                                                                                                                                                  |
|------------------------------|--------------------------------------------------------------------------------------------------------------------------------------------------|
| Solenoid Valve Certification | Ex db IIC T6 or T5 or T4 Gb / Ex tb IIIC T80°C or T85°C or T130°C Db, IP67 (options for other certification type of solenoid valve are available |
| Operating Temperature        | -60°C ≤ Ta ≤ +65°C or +80°C or +100°C (refer to the above T class ratings)                                                                       |
| Mechanical                   |                                                                                                                                                  |
| Material                     | Stainless Steel 316L frame construction                                                                                                          |
| Tank Capacity                | 10 liters                                                                                                                                        |
| Operating Pressure           | Maximum 4.5 bar                                                                                                                                  |
| Pump Head Height             | Maximum 20 meters                                                                                                                                |
| Overall Dimension (WxHxD)    | 340 × 650 × 260mm                                                                                                                                |
| Weight (empty)               | 12kg                                                                                                                                             |
| Electrical                   |                                                                                                                                                  |
| Operating Voltage            | 24VUC (universal current, AC and DC) (options for 110VAC or 230VAC upon request)                                                                 |
| Power Consumption            | 10W max                                                                                                                                          |