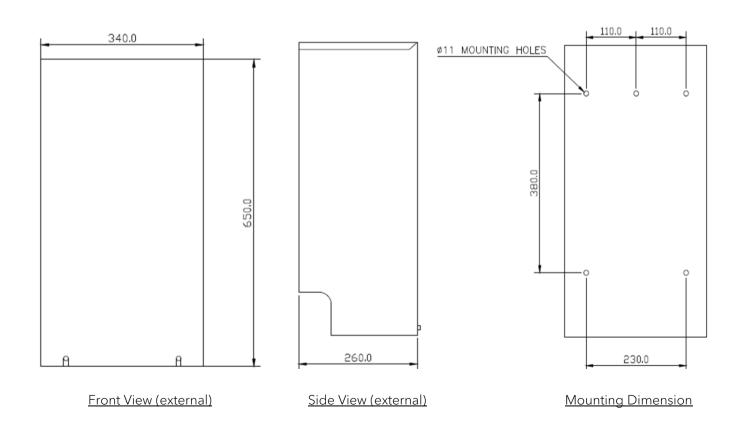

## Outline Dimensions (mm)

Model & Ordering Code

PWX1 - 316L

### Technical Data

| General                      |                                                                                                                                                  |
|------------------------------|--------------------------------------------------------------------------------------------------------------------------------------------------|
| Solenoid Valve Certification | Ex db IIC T6 or T5 or T4 Gb / Ex tb IIIC T80°C or T85°C or T130°C Db, IP67 (options for other certification type of solenoid valve are available |
| Operating Temperature        | -60°C ≤ Ta ≤ +65°C or +80°C or +100°C (refer to the above T class ratings)                                                                       |
| Mechanical                   |                                                                                                                                                  |
| Material                     | Stainless Steel 316L frame construction                                                                                                          |
| Tank Capacity                | 10 liters                                                                                                                                        |
| Operating Pressure           | Maximum 4.5 bar                                                                                                                                  |
| Pump Head Height             | Maximum 20 meters                                                                                                                                |
| Overall Dimension (WxHxD)    | 340 × 650 × 260mm                                                                                                                                |
| Weight (empty)               | 12kg                                                                                                                                             |
| Electrical                   |                                                                                                                                                  |
| Operating Voltage            | 24VUC (universal current, AC and DC) (options for 110VAC or 230VAC upon request)                                                                 |
| Power Consumption            | 10W max                                                                                                                                          |