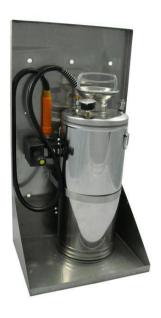

# **PWX1 Series**

## Explosion Proof Stainless Steel Pressurized Washer System

#### Main Features

Stainless Steel 316L material frame construction

Ex II 2G Ex db IIC T6 Gb / Ex II 2D Ex tb IIIC T80°C Db

Operating
Temperature -40°C to
60°C

10 liters washer fluid capacity

20 meters maximum pumping head height

### Technical Data

| General                      |                                                                                                                                                  |
|------------------------------|--------------------------------------------------------------------------------------------------------------------------------------------------|
| Solenoid Valve Certification | Ex db IIC T6 or T5 or T4 Gb / Ex tb IIIC T80°C or T85°C or T130°C Db, IP67 (options for other certification type of solenoid valve are available |
| Operating Temperature        | -60°C ≤ Ta ≤ +65°C or +80°C or +100°C (refer to the above T class ratings)                                                                       |
| Mechanical                   |                                                                                                                                                  |
| Material                     | Stainless Steel 316L frame construction                                                                                                          |
| Tank Capacity                | 10 liters                                                                                                                                        |
| Operating Pressure           | Maximum 4.5 bar                                                                                                                                  |
| Pump Head Height             | Maximum 20 meters                                                                                                                                |
| Overall Dimension (WxHxD)    | 340 × 650 × 260mm                                                                                                                                |
| Weight (empty)               | 12kg                                                                                                                                             |
| Electrical                   |                                                                                                                                                  |
| Operating Voltage            | 24VUC (universal current, AC and DC) (options for 110VAC or 230VAC upon request)                                                                 |
| Power Consumption            | 10W max                                                                                                                                          |