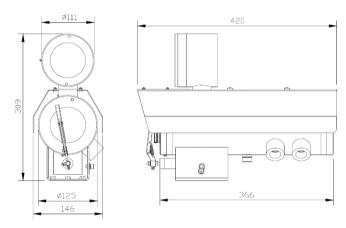

#### Outline Dimensions (mm)

**SX1CH Outline Dimensions** 

SX1CH-W Outline Dimensions

SX1CH-LED Outline Dimensions

SX1CH-LEDW Outline Dimensions

SJ-SX1CH - Swivel Joints Outline Dimensions

WB-SX1CH - Wall Bracket Outline Dimensions