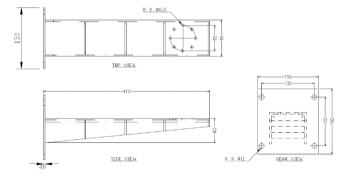

#### Outline Dimensions (mm)

**SX1CH Outline Dimensions** 

SX1CH-W Outline Dimensions

SX1CH-LED Outline Dimensions

SX1CH-LEDW Outline Dimensions

SJ-SX1CH - Swivel Joints Outline Dimensions

WB-SX1CH - Wall Bracket Outline Dimensions

## Standard Accessories

SCH-SX1CH : Sunshield for Camera Housing (for SX1 series without LED illuminator)

SCH-SX1CH-LED: Sunshield for Camera Housing with LED illuminator (for SX1CH-LED and SX1CH-LEDW)

SJ-SX1CH : Swivel Joints