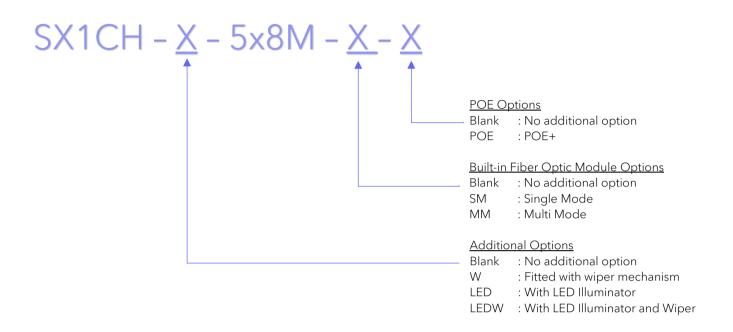

### Technical Data

| General                                   |                                                                                               |
|-------------------------------------------|-----------------------------------------------------------------------------------------------|
| Certification                             | Ex II 2 G Ex db op pr IIC T6 Gb / Ex II 2 D Ex tb op pr IIIC T80°C Db                         |
| Protection Level                          | IP 66 / 68, TVS 6000V Lightning Protection, Surge Protection and Voltage Transient Protection |
| Operating Temperature                     | -40°C to 60°C                                                                                 |
| Relative Humidity                         | ≤95%                                                                                          |
| Mechanical                                |                                                                                               |
| Body Material                             | AISI316L Stainless Steel                                                                      |
| Sight Glass Material                      | Window with hardened mineral clear tempered glass                                             |
|                                           | Window with Germanium glass (for SX1CH-G and SX1CH-GL models)                                 |
| Overall Dimension (WxHxD)                 | Please refer to overall dimension drawings of each model.                                     |
| Internal Usable Size for Camera<br>Module | Ø80 x 155 mm                                                                                  |
| Cable Entry                               | 2 x M25                                                                                       |
| Weight                                    | Approximate 25KG                                                                              |
| Electrical                                |                                                                                               |
| Operating Voltage                         | AC110-240V (0.5A - 1.10A), 50/60Hz<br>Optional: IEEE 802.3at PoE+                             |
| Power Consumption                         | Max 110W (110V), Max 120W (240V)                                                              |
| Thermostatically Controlled<br>Heater     | T°C on: <10°C, T°C off: >10°C                                                                 |
| Optional                                  |                                                                                               |
| Wiper Mechanism                           | Available for SX1CH-W and SX1CH-LEDW model                                                    |
| LED Illumination                          | Up to 200 meters (Available for SX1CH-LED and SX1CH-LEDW model)                               |
| Built in Fiber Optic Module               | Single Mode or Multi Mode (-SM or -MM model, please refer to below ordering info)             |
| Accessories                               |                                                                                               |
| Standard                                  | Sunshield, Swivel Joints                                                                      |
| Optional                                  | Wall Bracket                                                                                  |