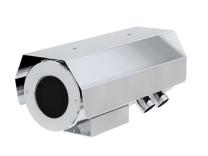

## SX1CH-5x8M Series

Explosion Proof Fixed Camera Housing Integrated with 8MP [4K] 5x Optical Zoom Ventionex VX2-B8Y Analytics Camera Module

SX1CH

SX1CH-W

Main Features

Marine grade AISI316L Stainless Steel material

Ex II 2 G Ex db op pr IIC T6 Gb / Ex II 2 D Ex tb op pr IIIC T80°C Db

IP 66 / 68

Vandal-proof IK10 ratings

Option for IEEE 802.3at PoE+

Advanced VCA -Detection and classification of specific target types (people or vehicle)

Super Starlight Ultra Low Light 0.003Lux

Option for LED illuminator available