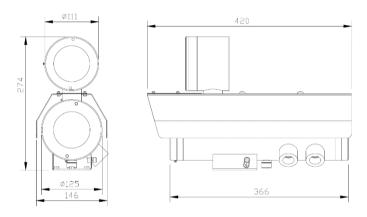

#### Outline Dimensions (mm)

**SX1CH Outline Dimensions** 

SX1CH-W Outline Dimensions

SX1CH-LED Outline Dimensions

SX1CH-LEDW Outline Dimensions

SJ-SX1CH - Swivel Joints Outline Dimensions

WB-SX1CH - Wall Bracket Outline Dimensions