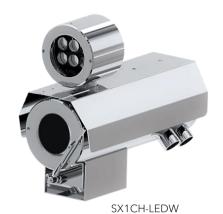

### Technical Data

| General                                   |                                                                                               |
|-------------------------------------------|-----------------------------------------------------------------------------------------------|
| Certification                             | Ex II 2 G Ex db op pr IIC T6 Gb / Ex II 2 D Ex tb op pr IIIC T80°C Db                         |
| Protection Level                          | IP 66 / 68, TVS 6000V Lightning Protection, Surge Protection and Voltage Transient Protection |
| Operating Temperature                     | -40°C to 60°C                                                                                 |
| Relative Humidity                         | ≤95%                                                                                          |
| Mechanical                                |                                                                                               |
| Body Material                             | AISI316L Stainless Steel                                                                      |
| Sight Glass Material                      | Window with hardened mineral clear tempered glass                                             |
|                                           | Window with Germanium glass (for SX1CH-G and SX1CH-GL models)                                 |
| Overall Dimension (WxHxD)                 | Please refer to overall dimension drawings of each model.                                     |
| Internal Usable Size for Camera<br>Module | Ø80 x 155 mm                                                                                  |
| Cable Entry                               | 2 x M25                                                                                       |
| Weight                                    | Approximate 25KG                                                                              |
| Electrical                                |                                                                                               |
| Operating Voltage                         | AC110-240V (0.5A - 1.10A), 50/60Hz<br>Optional: IEEE 802.3at PoE+                             |
| Power Consumption                         | Max 110W (110V), Max 120W (240V)                                                              |
| Thermostatically Controlled<br>Heater     | T°C on: <10°C, T°C off: >10°C                                                                 |
| Optional                                  |                                                                                               |
| Wiper Mechanism                           | Available for SX1CH-W and SX1CH-LEDW model                                                    |
| LED Illumination                          | Up to 200 meters (Available for SX1CH-LED and SX1CH-LEDW model)                               |
| Built in Fiber Optic Module               | Single Mode or Multi Mode (-SM or -MM model, please refer to below ordering info)             |
| Accessories                               |                                                                                               |
| Standard                                  | Sunshield, Swivel Joints                                                                      |
| Optional                                  | Wall Bracket                                                                                  |