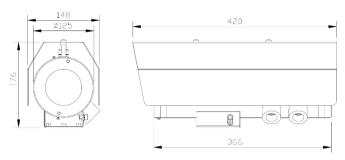

#### Outline Dimensions (mm)

**SX1CH Outline Dimensions** 

SX1CH-W Outline Dimensions

SX1CH-LED Outline Dimensions

SX1CH-LEDW Outline Dimensions

SJ-SX1CH - Swivel Joints Outline Dimensions

WB-SX1CH - Wall Bracket Outline Dimensions