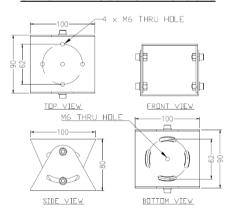

#### Outline Dimensions (mm)

**SX1CH Outline Dimensions** 

SX1CH-W Outline Dimensions

SX1CH-LED Outline Dimensions

SX1CH-LEDW Outline Dimensions

SJ-SX1CH - Swivel Joints Outline Dimensions

WB-SX1CH - Wall Bracket Outline Dimensions

# **Optional Accessories**

WB-SX1CH : Wall Bracket