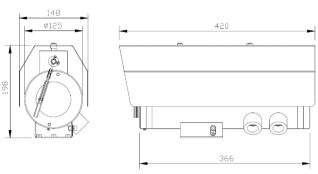

#### Outline Dimensions (mm)

**SX1CH Outline Dimensions** 

SX1CH-W Outline Dimensions

SX1CH-LED Outline Dimensions

SX1CH-LEDW Outline Dimensions

SJ-SX1CH - Swivel Joints Outline Dimensions

WB-SX1CH - Wall Bracket Outline Dimensions