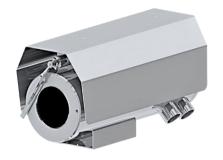

## SX1CH-5x8M Series

Explosion Proof Fixed Camera Housing Integrated with 8MP [4K] 5x Optical Zoom Ventionex VX2-B8Y Analytics Camera Module

SX1CH

SX1CH-W

Main Features

Marine grade AISI316L Stainless Steel material

Ex II 2 G Ex db op pr IIC T6 Gb / Ex II 2 D Ex tb op pr IIIC T80°C Db

IP 66 / 68

Vandal-proof IK10 ratings

Option for IEEE 802.3at PoE+

Advanced VCA -Detection and classification of specific target types (people or vehicle)

Super Starlight Ultra Low Light 0.003Lux

Option for LED illuminator available