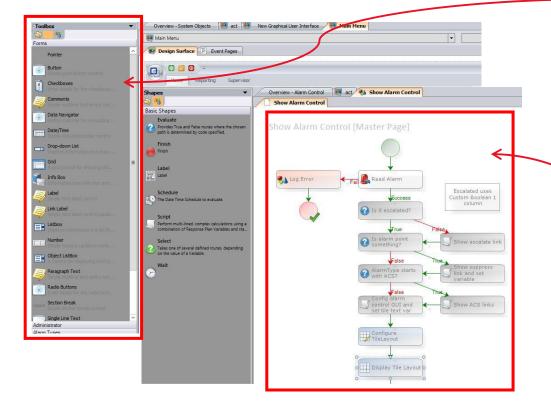

## Workflow and Process Guidance Designer

Visual Response Plan (VRP) Designer allows the creation of Alarm Handling SOP by using visual flowchart-based drag and drop design surface.