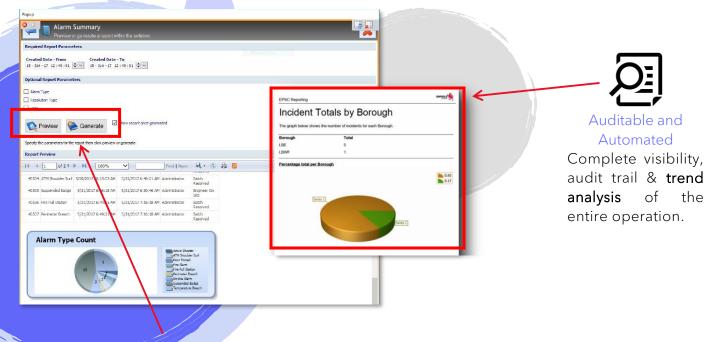

#### Easy Reporting for IT

Open database provides information to 3rd party applications. Adoption time for IT personnel is minimized through the use of standard IT **reporting tools**.