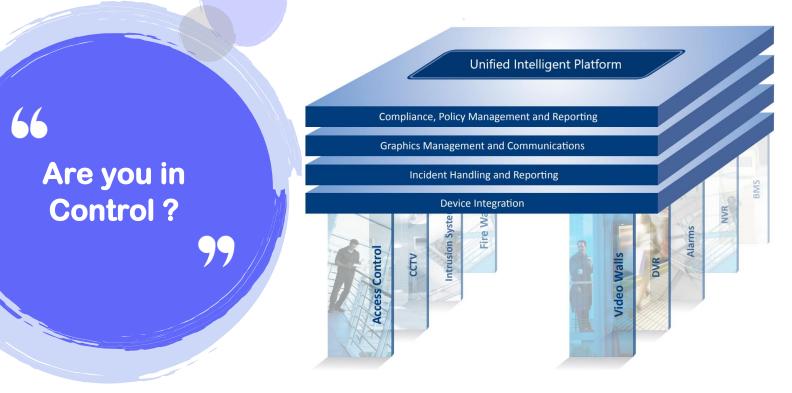

## **Unified Intelligent Platform**

Organizational threats and risks are growing and changing all the time. Your business reality means managing these increasing risks with fewer resources.

#### Our solution

Unified Intelligent Platform is a middleware software that provides a platform and applications, designed to integrate multiple unconnected security applications and devices and control them through one comprehensive user interface.

It **collects and correlates events** from existing disparate security devices and information systems to empower personnel to identify and **proactively resolve situations**.