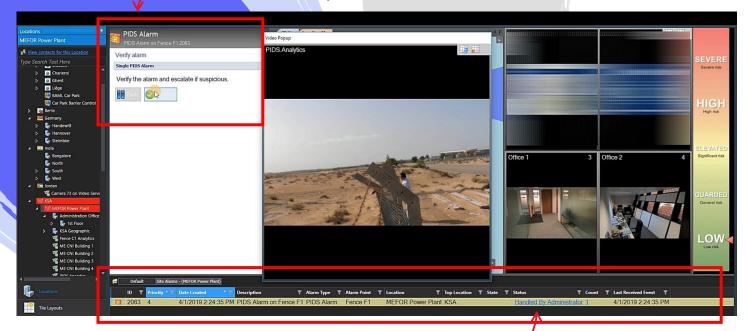

## Raise Situational Awareness Provides operators with real

Provides operators with real-time Situational Awareness through standard operating procedures (SOP) with step-by-step **process guidance**, ensuring alarms/threats are managed effectively and efficiently.

## Alarm Handling

The alarm stack UI shows a prioritized list of active alarms to be handled by operator