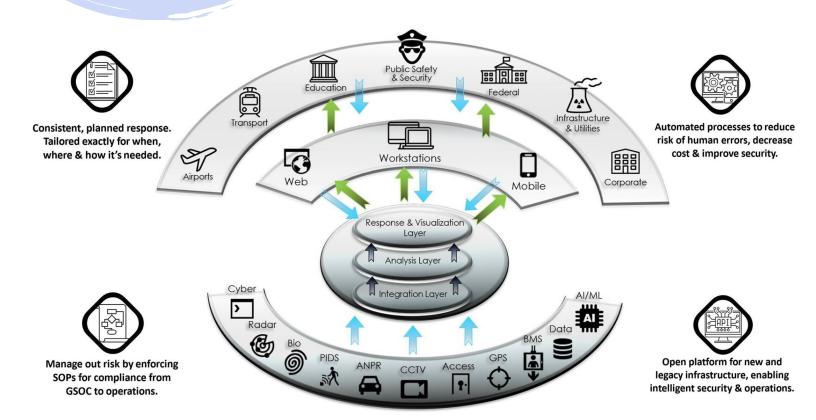

#### Our solution

Unified Intelligent Platform is a middleware software that provides a platform and applications, designed to integrate multiple unconnected security applications and devices and control them through one comprehensive user interface.

It **collects and correlates events** from existing disparate security devices and information systems to empower personnel to identify and **proactively resolve situations**.

## Raise Situational Awareness Provides operators with real

Provides operators with real-time Situational Awareness through standard operating procedures (SOP) with step-by-step **process guidance**, ensuring alarms/threats are managed effectively and efficiently.

## Future-Proof

Removes the dependencies on individual device or system thus enables the seamless integration of new technologies.

## **Economic Efficiencies**

By leveraging existing as well as new technologies, this will allow you make full use of the existing securities infrastructure whilst providing the freedom to gradually phase to newer technologies over time.