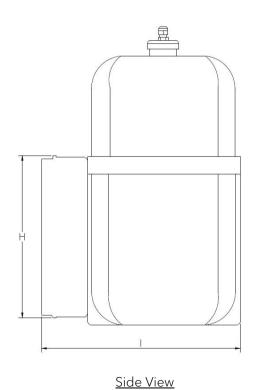

# Outline Dimensions (mm)

|      | А   | В   | С  | D  | E  |     | G  | Н   |     |     | K   |     | М   |
|------|-----|-----|----|----|----|-----|----|-----|-----|-----|-----|-----|-----|
| 10 L | 325 | 250 | 60 | 28 | 99 | 165 | 10 | 240 | 315 | 200 | 115 | 200 | 235 |
| 25 L | 440 | 250 | 60 | 28 | 99 | 165 | 10 | 240 | 380 | 200 | 115 | 265 | 310 |