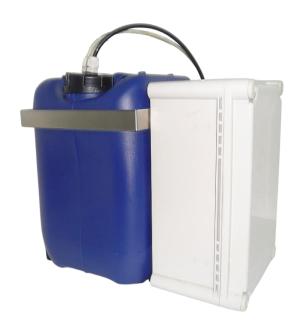

# **MW1 Series**

## Outdoor Self-Priming Washer System

#### Main Features

Stainless Steel 304/316L material bracket construction

Optional 10 or 25 liters tank capacity

IP 66 Rating

10 meters standard pumping head height (optional 15 or 20 meters with 25 liters tank)

## Technical Data

| General                   |                                                                                                        |             |                           |                       |  |  |
|---------------------------|--------------------------------------------------------------------------------------------------------|-------------|---------------------------|-----------------------|--|--|
| Ingress Protection        | IP66 (for power supply box)                                                                            |             |                           |                       |  |  |
| Operating Temperature     | -15°C to 60°C                                                                                          |             |                           |                       |  |  |
| Mechanical                |                                                                                                        |             |                           |                       |  |  |
| Bracket Material          | Stainless Steel AISI304 bracket (optional AISI316L material upon request)                              |             |                           |                       |  |  |
| Tank Capacity             | 10 or 25 liters (please specify)                                                                       |             |                           |                       |  |  |
| Tank Material             | HDPE (High Density Polyethylene)                                                                       |             |                           |                       |  |  |
| Hose Material             | Black tough, abrasion resistant Nylon PA6                                                              |             |                           |                       |  |  |
| Pump Head Height          | 10, 15 or 20 meters (please specify)                                                                   |             |                           |                       |  |  |
| Overall Dimension (WxHxD) | 10 L model: 235×325                                                                                    | ×315mm      | 25 L model: 310x440x380mm |                       |  |  |
| Weight (empty)            | 10 liters model: 2                                                                                     | .6kg        | 25 liters model: 4.1kg    |                       |  |  |
| Electrical                |                                                                                                        |             |                           |                       |  |  |
| Operating Voltage         | 12VDC, 110VAC or 230VAC (please specify)                                                               |             |                           |                       |  |  |
| Maximum Power Consumption | 10 meters pump: 40 W                                                                                   | 15 meters p | oump: 80 W                | 20 meters pump: 100 W |  |  |
| Accessories (Optional)    |                                                                                                        |             |                           |                       |  |  |
| PCBMW1                    | Telemetry control board with RS485 communication, Pelco D or P control protocol (please specify)       |             |                           |                       |  |  |
| SRMW1                     | Self-refilling kit with float and ball valve, for 25 liters tank only (water supply inlet by end user) |             |                           |                       |  |  |