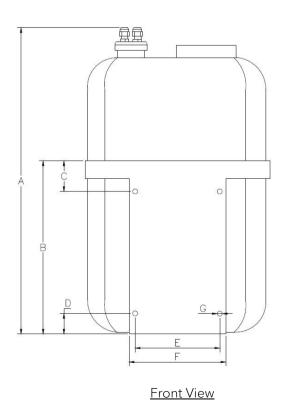

# Outline Dimensions (mm)

|      | А   | В   | С  | D  | E  |     | G  | Н   |     |     | K   |     | М   |
|------|-----|-----|----|----|----|-----|----|-----|-----|-----|-----|-----|-----|
| 10 L | 325 | 250 | 60 | 28 | 99 | 165 | 10 | 240 | 315 | 200 | 115 | 200 | 235 |
| 25 L | 440 | 250 | 60 | 28 | 99 | 165 | 10 | 240 | 380 | 200 | 115 | 265 | 310 |