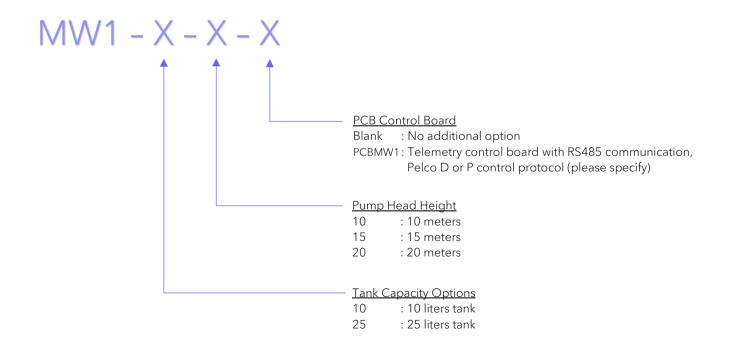

| Telemetry control board with RS485 communication, Pelco D or P control protocol (please specify)       |             |                           |                       |  |  |
| SRMW1                     | Self-refilling kit with float and ball valve, for 25 liters tank only (water supply inlet by end user) |             |                           |                       |  |  |

# Outline Dimensions (mm)









|      | А   | В   | С  | D  | E  |     | G  | Н   |     |     | K   |     | М   |
|------|-----|-----|----|----|----|-----|----|-----|-----|-----|-----|-----|-----|
| 10 L | 325 | 250 | 60 | 28 | 99 | 165 | 10 | 240 | 315 | 200 | 115 | 200 | 235 |
| 25 L | 440 | 250 | 60 | 28 | 99 | 165 | 10 | 240 | 380 | 200 | 115 | 265 | 310 |

### Model & Ordering Code