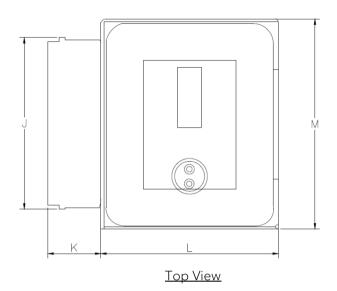

# Outline Dimensions (mm)

|      | А   | В   | С  | D  | E  |     | G  | Н   |     |     | K   |     | М   |
|------|-----|-----|----|----|----|-----|----|-----|-----|-----|-----|-----|-----|
| 10 L | 325 | 250 | 60 | 28 | 99 | 165 | 10 | 240 | 315 | 200 | 115 | 200 | 235 |
| 25 L | 440 | 250 | 60 | 28 | 99 | 165 | 10 | 240 | 380 | 200 | 115 | 265 | 310 |