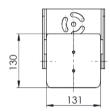

### Outline Dimensions (mm)

**SS1LED Front Dimensions** 

SS1LED Side Dimensions

**SS1LED Top Dimensions** 

SS1LED Bottom Dimensions

WB-SS1LED Top Dimensions

# **Optional Accessories**

WB-SS1LED : Wall Bracket for Small Camera Housing