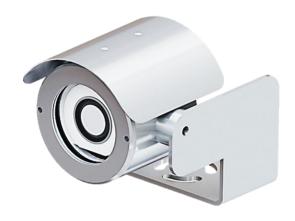

# **SS1LED Series**

## Stainless Steel Weatherproof Small Camera Housing

#### Main Features

Marine grade AISI316L Stainless Steel material

Operating Temperature -40°C to 60°C

IP 66 / 68

Possible to integrate with different type of 3rd party camera module

Vandal-proof IK10 ratings