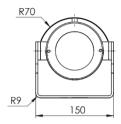

### Outline Dimensions (mm)

**SS1LED Front Dimensions** 

SS1LED Side Dimensions

**SS1LED Top Dimensions** 

SS1LED Bottom Dimensions

WB-SS1LED Top Dimensions