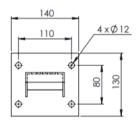

### Outline Dimensions (mm)

**SS1LED Front Dimensions** 

SS1LED Side Dimensions

**SS1LED Top Dimensions** 

SS1LED Bottom Dimensions

WB-SS1LED Top Dimensions