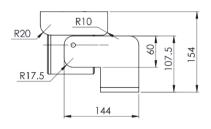

### Outline Dimensions (mm)

**SS1LED Front Dimensions** 

SS1LED Side Dimensions

**SS1LED Top Dimensions** 

SS1LED Bottom Dimensions

WB-SS1LED Top Dimensions