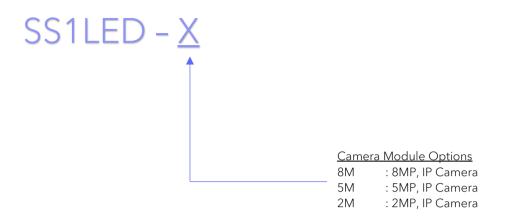

### IP Camera/Lens

|                                     | 8MP, IP                                                                                                                                                                                                                                                    | 5MP, IP                            | 2MP, IP                            |  |
|-------------------------------------|------------------------------------------------------------------------------------------------------------------------------------------------------------------------------------------------------------------------------------------------------------|------------------------------------|------------------------------------|--|
| Sensor                              | 1/2.8"                                                                                                                                                                                                                                                     |                                    |                                    |  |
| Focal Length                        | 2.8mm                                                                                                                                                                                                                                                      |                                    |                                    |  |
| Focus                               | F1.6                                                                                                                                                                                                                                                       |                                    |                                    |  |
| Horizontal Angle of View            | 96°                                                                                                                                                                                                                                                        | 97.8°                              | 107°                               |  |
| Effective Pixels (HxV)              | 3840 x 2160                                                                                                                                                                                                                                                | 2592×1944                          | 1920 1080                          |  |
| Day/Night                           | Dual IR Cut Filter with Auto Switch                                                                                                                                                                                                                        |                                    |                                    |  |
| Illumination Requirement            | Color: 0.01Lux<br>B/W: 0.002 Lux                                                                                                                                                                                                                           | Color: 0.002Lux<br>B/W: 0.0001 Lux | Color: 0.001Lux<br>B/W: 0.0002 Lux |  |
| Supported Video<br>Analytics Events | Tripwire, Double Tripwire, Perimeter, Object Abandoned, Missing Object, Loitering, Parking,<br>Crowd, Heatmap.  *Support detection and classification of specific target types (people or vehicle) to remove false alarm<br>caused by animals, leaves etc. |                                    |                                    |  |