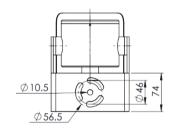

### Outline Dimensions (mm)

**SS1LED Front Dimensions** 

SS1LED Side Dimensions

**SS1LED Top Dimensions** 

SS1LED Bottom Dimensions

WB-SS1LED Top Dimensions

# **Standard Accessories**

SCH-SS1LED : Sunshield for Small Camera Housing