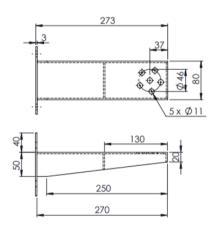

### Outline Dimensions (mm)

**SS1LED Front Dimensions** 

SS1LED Side Dimensions

**SS1LED Top Dimensions** 

SS1LED Bottom Dimensions

WB-SS1LED Top Dimensions